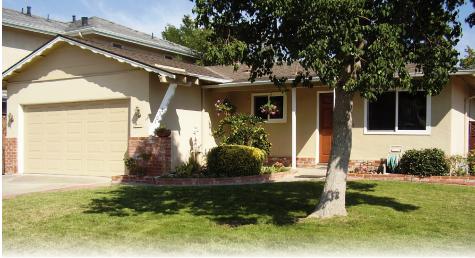

## **CHARMING HOME IN PRIME LOCATION**

## **1032 CRAIG DRIVE, SAN JOSE**

- Top Cupertino Award Winning Schools: John Muir, Miller, Lynbrook High
- 3 bedroom / 2 bathrooms
- 1,133 sq. ft with an additional 400 sq. ft. bonus room
- 6,825 sq. ft lot size
- Granite Slab Kitchen Counters with Cherry Wood Custom Cabinets
- All Stainless Steel Appliances compliments to new buyer
- Original Real Hardwood Floors
- Separate Dining Room and Family Room
- Central Air & Heat
- Marble Floors in Baths
- Convenient Walk to Local Shopping, Schools, and Great Cupertino Parks
- Lovely Family Friendly Neighborhood

## PRICED AT \$998,000

YOUR SPECIALTY REALTORS Our Team - Denis, Sean & Lindsay Spanek 408-655-8084

DRE #01439464

P.O. BOX 2190 • SARATOGA • CA 95070 • PH: 408.446.3000 • FAX: 408.255.4688