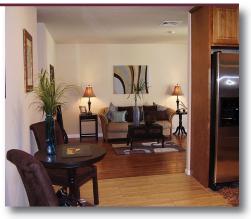

## **1032 CRAIG DRIVE, SAN JOSE**

- Top Cupertino Award Winning Schools: John Muir, Miller, Lynbrook High
- 3 bedroom / 2 bathrooms
- 1,133 sq. ft with an additional 400 sq. ft. bonus room
- 6,825 sq. ft lot size
- Granite Slab Kitchen Counters with Cherry Wood Custom Cabinets
- All Stainless Steel Appliances compliments to new buyer
- Original Real Hardwood Floors
- Separate Dining Room and Family Room
- Central Air & Heat
- Marble Floors in Baths
- Convenient Walk to Local Shopping, Schools, and Great Cupertino Parks
- Lovely Family Friendly Neighborhood