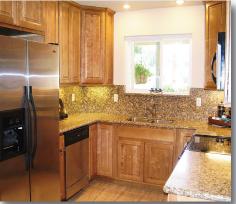

## **1032 CRAIG DRIVE, SAN JOSE**

- Top Cupertino Award Winning Schools: John Muir, Miller, Lynbrook High
- 3 bedroom / 2 bathrooms
- 1,133 sq. ft with an additional 400 sq. ft. bonus room
- 6,825 sq. ft lot size
- Granite Slab Kitchen Counters with Cherry Wood Custom Cabinets
- All Stainless Steel Appliances compliments to new buyer
- Original Real Hardwood Floors
- Separate Dining Room and Family Room
- Central Air & Heat
- Marble Floors in Baths
- Convenient Walk to Local Shopping, Schools, and Great Cupertino Parks
- Lovely Family Friendly Neighborhood